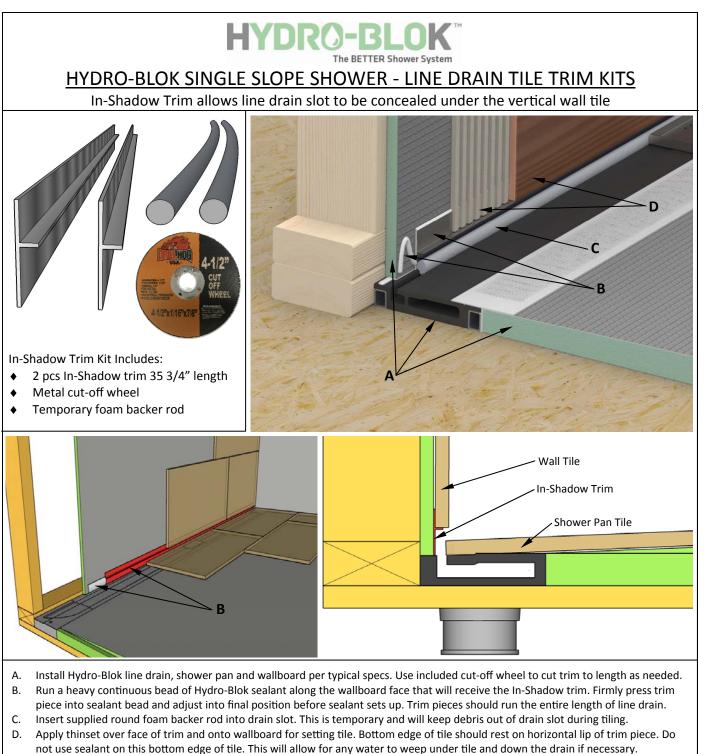

\*\* PLEASE NOTE: In-Shadow trim can be used with 1/4" - 3/8" shower pan tile. When cutting trim to desired length it is best practice to place all cut edges at the outer ends of line drain. This will allow factory edges to be butted together when using multiple trim pieces. Trim pieces are made from high quality 304 Stainless Steel .25mm thick