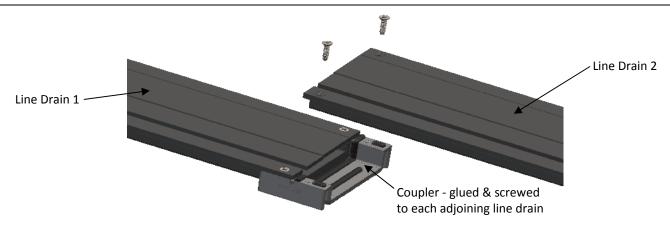

## HYDRO-BLOK SINGLE SLOPE SHOWER LINE DRAIN COUPLER

The Ebbe Line Drain Coupler allows for multiple Ebbe E6100 line drains to be joined together when required for continuous lengths over 73 3/8"

## **Notes**

- 1. Installation to be completed in accordance with manufacturer specifications.
- 2. Maximum length of un-cut line drain is 73 3/8"
- 3. Be aware that joining multiple line drains together will require a separate waste pipe connection for each line drain.
- 4. \*\*Important: Coupler joint location must be centered between the 2 line drain waste pipe connections for proper drainage.