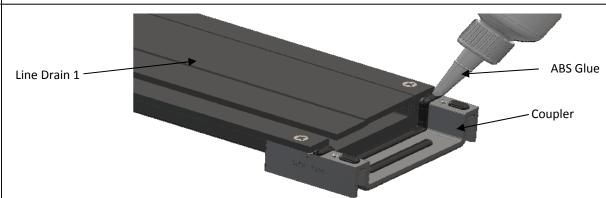

## HYDRO-BLOK SINGLE SLOPE SHOWER LINE DRAIN COUPLER

The Ebbe Line Drain Coupler allows for multiple Ebbe E6100 line drains to be joined together when required for continuous lengths over 73 3/8"

## **Notes**

- 1. Installation to be completed in accordance with manufacturer specifications.
- 2. Maximum length of un-cut line drain is 73 3/8"
- 3. Be aware that joining multiple line drains together will require a separate waste pipe connection for each line drain.
- 4. \*\*Important: Coupler joint location must be centered between the 2 line drain waste pipe connections for proper drainage.